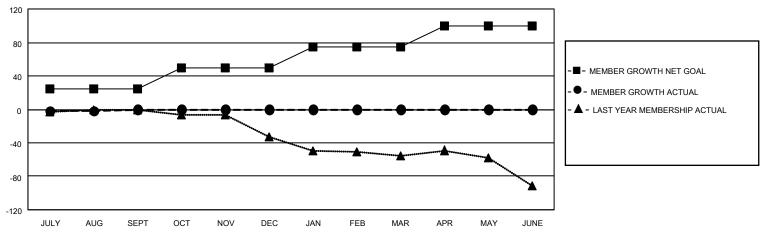

## GOALS AND ACTUAL MEMBERS CUMULATIVE

| DROPPED CLUBS: 0 |    | 8 CLUBS OF 45 ADDED 1 OR<br>MORE NEW MEMBERS | GENDER DISTRIBUTION       |              |  |
|------------------|----|----------------------------------------------|---------------------------|--------------|--|
|                  |    | INORE NEW WEIMBERS                           | MALE 797 (68.59%)         |              |  |
|                  |    |                                              | FEMALE                    | 365 (31.41%) |  |
| DROPPED MEMBERS  |    |                                              | NON BINARY                | 0 (0.00%)    |  |
|                  |    |                                              | PREFER NOT TO ANSWER      | 0 (0.00%)    |  |
| DECEASED         | 1  |                                              |                           |              |  |
| CLUB CANCELLED   | 0  | CLICK HERE FOR CUMULATIVE                    | TOTAL FAMILY UNIT MEMBERS | 258          |  |
| OTHER 1          | 2  | MEMBERSHIP DATA                              |                           |              |  |
| TOTAL 1          | 13 |                                              | FAMILY MEMBERS PAYING HAL | F DUES 131   |  |
|                  |    |                                              |                           |              |  |